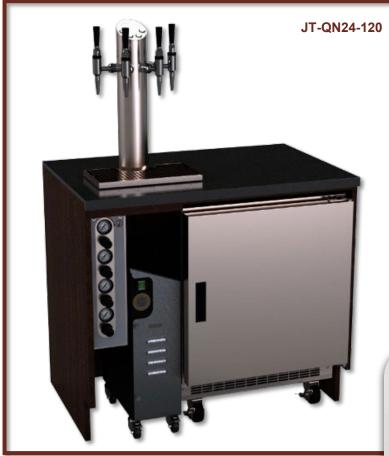

## JoeTap Quad System

The JoeTap Quad Beverage Nitrogenation System offers a compact countertop solution accommodating up to four products on tap such as coffees, teas, and lemonades served either still or nitrogenated with the push of a button. The illuminated button indicates nitro dispense. Each product benefits from a precise nitro infusion control, ensuring consistent pours every time. An onboard sediment filter maintains a clean beverage flow for your customers.

Note: Nitrogen Generator shown in image is not included or provided by Wunder-Bar.

## **Additional Key Features**

- Flexible Equipment Configuration for left or right tower placement with field reversible door swing
- 4 products on tap + 2 dispense formats (still & nitro) = 8 beverage offerings
- Separate and precise nitro infusion control for each product tap
- 304 grade stainless steel refrigerated cabinet holds up to 4 stainless steel 2.5gal beverage tanks