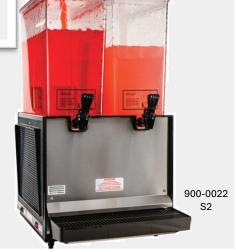

# Starline 5 Gallon Bubbler Beverage Dispenser

Perfect for showcasing and serving a wide range of chilled beverages like flavored teas, lemonades, fruit juices, and other non-carbonated / low pulp drinks. The innovative magnetic impeller pump system keeps your beverages circulating to ensure consistent flavor and maintain a clean bowl appearance. These are ideal for both Back-of-House (*Drive-Thru & To-Go areas*) and Front-of-House (*Buffets & Self-Serve stations*), making it simple for your Team or Customers to dispense their desired drinks.

# **Clear Beverage Display**

beautifully highlights your choice beverages

#### **Easy Dispensing**

the pull-handle mechanism allows controlled pours

#### **Magnetic Impeller System**

alleviates excess component wear

# **Durable Construction**

powder-coated, matte finish side panels, stainless steel front panel, plastic grille, with drip tray and cup rest