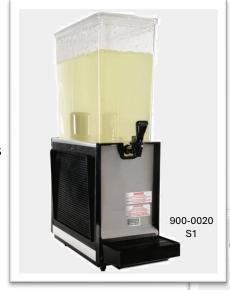

# Starline 5 Gallon Bubbler Beverage Dispenser

Perfect for showcasing and serving a wide range of chilled beverages like flavored teas, lemonades, fruit juices, and other non-carbonated / low pulp drinks. The innovative magnetic impeller pump system keeps your beverages circulating to ensure consistent flavor and maintain a clean bowl appearance. These are ideal for both Back-of-House (*Drive-Thru & To-Go areas*) and Front-of-House (*Buffets & Self-Serve stations*), making it simple for your Team or Customers to dispense their desired drinks.

# **Clear Beverage Display**

beautifully highlights your choice beverages

#### **Easy Dispensing**

the pull-handle mechanism allows controlled pours

#### **Magnetic Impeller System**

alleviates excess component wear

# **Durable Construction**

powder-coated, matte finish side panels, stainless steel front panel, plastic grille, with drip tray and cup rest