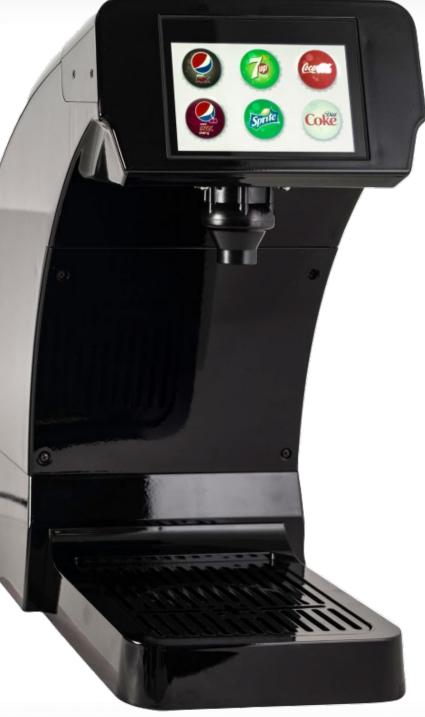

# Mustang Beverage Dispense Tower

The Mustang combines a sleek, compact design with the powerful capabilities of a large beverage dispenser, all within a minimal footprint. Whether you prefer Self-Serve or Crew-Serve modes, this versatile machine has you covered.

#### **CUSTOMIZABLE**

Dispense up to 8 flavors Brands or Flavor Shots Carbonated or non-carbonated One-touch metered dispense **Top-off function** 

## Countertop