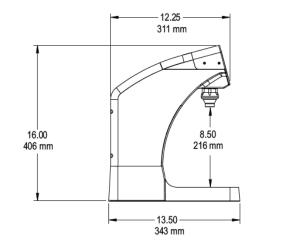

#### COMPACT

Small Footprint: 8in (20.3cm) wide 12.25in (31.1cm) deep 3in -16in (33.02cm – 40.64cm) tall

# **Bar Mount**

WB-MU-(A)-(B)-(1)-(2)