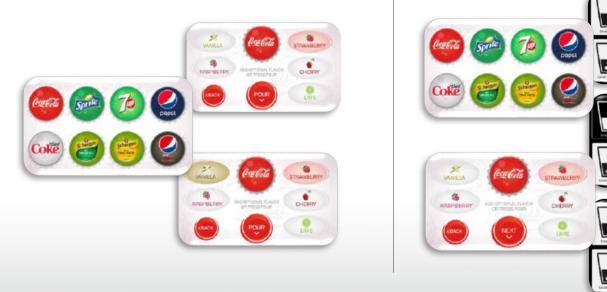

#### **CUSTOMIZABLE**

Dispense up to 8 flavors Brands or Flavor Shots Carbonated or non-carbonated One-touch metered dispense **Top-off function** 

## **Self-Serve**

Automatic Bar Controls Inc. | 2060 Cessna Drive, Suite 100 | Vacaville, CA 95688Office: 1.800.722.6783Fax: 707.448.1521www.WunderBar.com

**Crew-Serve**