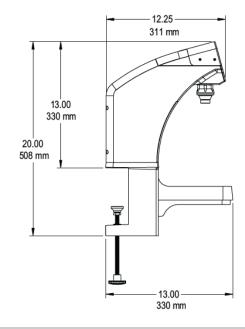

#### COMPACT

Small Footprint: 8in (20.3cm) wide 12.25in (31.1cm) deep 3in -16in (33.02cm – 40.64cm) tall

### ADDITIONAL FEATURES

Bar-mount or clamp mount Plumbed as a standard bar gun Standard flow rate 2oz/second Optional recirculation capability ADA compliant