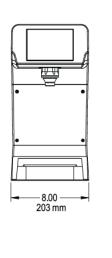

#### COMPACT

Small Footprint: 8in (20.3cm) wide 12.25in (31.1cm) deep 3in -16in (33.02cm – 40.64cm) tall